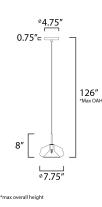

## **MEASUREMENTS**

BULB

CRI

DIMMABLE

COLOR\_TEMP

DIMENSION : 7.75" L x 7.75" W x 7" H : 126" OAH MAX OAH CANOPY : 4.75" W x 0.75" H x 4.75" L HANGING WEIGHT : 2.11 lb LAMPING INPUT VOLTAGE : 120V LUMENS : 480 Rated (380 Del.) : 1 x 4W LED G9 , 4W Total